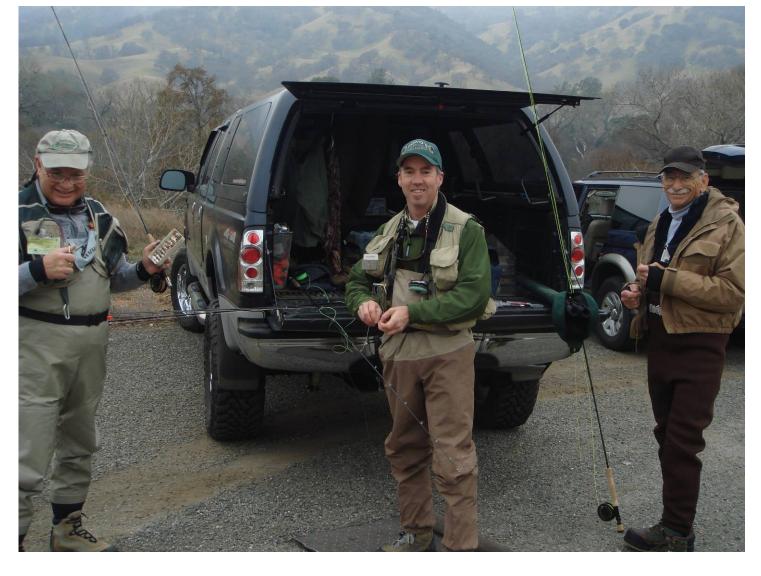

## An Unbelievable Day on Putah Creek With Guide Greg Bonovich

By John Imsdahl

On Thursday, February 1<sup>st</sup>, Donn Erickson, Darwyn Briggs and I met with Greg Bonovich, Putah Creek Guide, for a half day of fishing at 8 AM. After some set ups and chat, we climb into two vehicles and headed for the creek.

The first one to catch a fish was Darwyn, and up stream from me, I could see Donn bagging a few, but I was catching nothing. Well, I certainly missed a couple of grabs on the first two drifts, but they were reeling in fish. We moved to a new location, and BAM, I started catching fish on an egg pattern that Greg set up for me.

We all shared this "honey hole" and at the end of the day had more than 80 hook ups, and somewhere near 40 fish landed. We had several really large natives, some planters, but all were very frisky fish that put a bend into our 4wt or 5wt rods. I will leave room for the pictures from Donn, which show the whole story. Boy what a day on the Putah! Greg Bonovich is a great guide for this creek and he is at 707-678-8850.