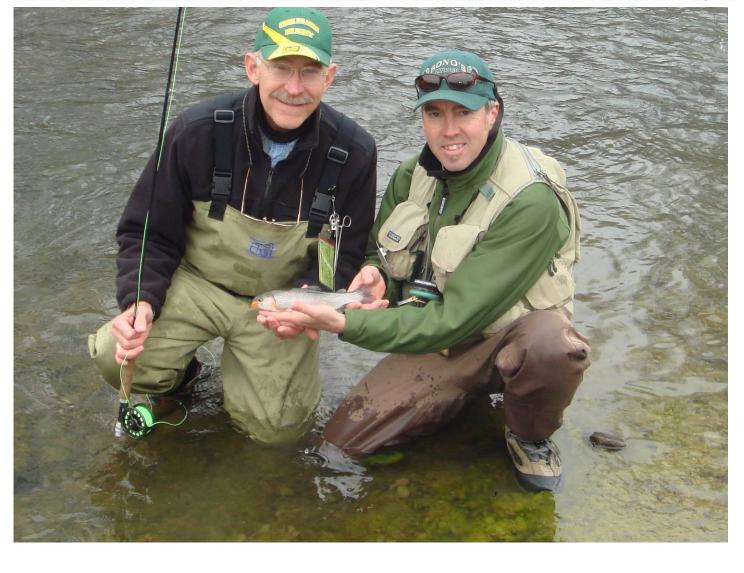

## An Unbelievable Day on Putah Creek With Guide Greg Bonovich

By John Imsdahl

On Thursday, February 1<sup>st</sup>, Donn Erickson, Darwyn Briggs and I met with Greg Bonovich, Putah Creek Guide, for a half day of fishing at 8 AM. After some set ups and chat, we climb into two vehicles and headed for the creek.

The first one to catch a fish was Darwyn, and up stream from me, I could see Donn bagging a few, but I was catching nothing. Well, I certainly missed a couple of grabs on the first two drifts, but they were reeling in fish. We moved to a new location, and BAM, I started catching fish on an egg pattern that Greg set up for me.

We all shared this "honey hole" and at the end of the day had more than 80 hook ups, and somewhere near 40 fish landed. We had several really large natives, some planters, but all were very frisky fish that put a bend into our 4wt or 5wt rods. I will leave room for the pictures from Donn, which show the whole story. Boy what a day on the Putah! Greg Bonovich is a great guide for this creek and he is at 707-678-8850.