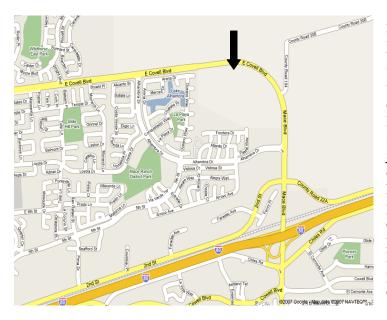

## Harper Junior High is located at: 4000 Cowell Blvd, Davis, CA

As most of you know, our long-time relationship with Davis Waste Removal has ended. DWR decided this year to not allow any regularly recurring meetings in the room where we've been meeting. Fortunately, we've lined up the multipurpose room at Harper Junior High School for our meetings. The school is near the bend where Mace Boulevard becomes Covell Boulevard. There's a map showing where we're located – the multipurpose room is just on the left as you enter the school through the obvious archway right in front. If you're taking I-80 to get here, take the Mace Boulevard exit and go north until just past the bend. The school will be on your left. If you're coming from the north, take Covell Boulevard east until you get past all the houses. If you take the bend onto Mace, you've gone too far. Instead turn into the school parking lot just before the bend. The meeting should be easy to find. See you there!