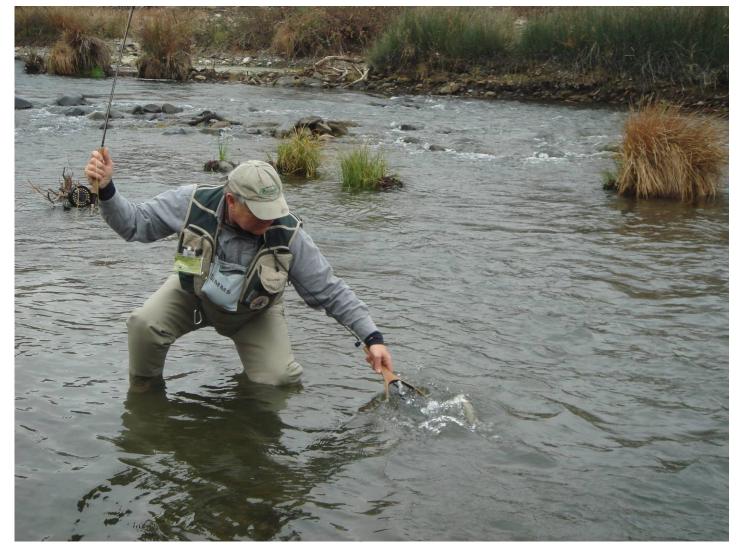

## An Unbelievable Day on Putah Creek With Guide Greg Bonovich

By John Imsdahl

On Thursday, February 1<sup>st</sup>, Donn Erickson, Darwyn Briggs and I met with Greg Bonovich, Putah Creek Guide, for a half day of fishing at 8 AM. After some set ups and chat, we climb into two vehicles and headed for the creek.

The first one to catch a fish was Darwyn, and up stream from me, I could see Donn bagging a few, but I was catching nothing. Well, I certainly missed a couple of grabs on the first two drifts, but they were reeling in fish. We moved to a new location, and BAM, I started catching fish on an egg pattern that Greg set up for me.

We all shared this "honey hole" and at the end of the day had more than 80 hook ups, and somewhere near 40 fish landed. We had several really large natives, some planters, but all were very frisky fish that put a bend into our 4wt or 5wt rods. I will leave room for the pictures from Donn, which show the whole story. Boy what a day on the Putah! Greg Bonovich is a great guide for this creek and he is at 707-678-8850.