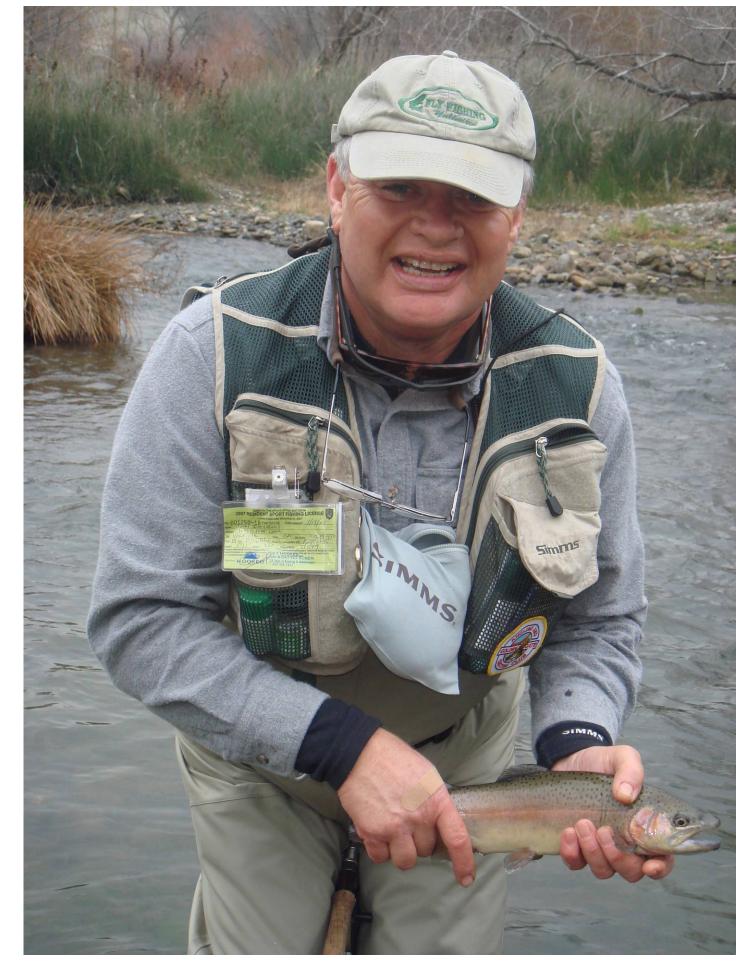

## An Unbelievable Day on Putah Creek With Guide Greg Bonovich

By John Imsdahl

On Thursday, February 1<sup>st</sup>, Donn Erickson, Darwyn Briggs and I met with Greg Bonovich, Putah Creek Guide, for a half day of fishing at 8 AM. After some set ups and chat, we climb into two vehicles and headed for the creek.

The first one to catch a fish was Darwyn, and up stream from me, I could see Donn bagging a few, but I was catching nothing. Well, I certainly missed a couple of grabs on the first two drifts, but they were reeling in fish. We moved to a new location, and BAM, I started catching fish on an egg pattern that Greg set up for me.

We all shared this "honey hole" and at the end of the day had more than 80 hook ups, and somewhere near 40 fish landed. We had several really large natives, some planters, but all were very frisky fish that put a bend into our 4wt or 5wt rods. I will leave room for the pictures from Donn, which show the whole story. Boy what a day on the Putah! Greg Bonovich is a great guide for this creek and he is at 707-678-8850.